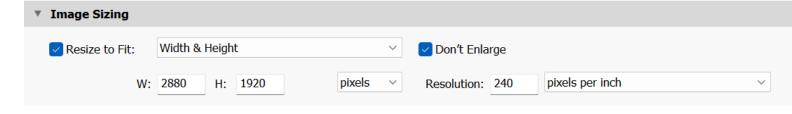

Consider the 2880 pixels Wide and 1920 pixels High as a box you image can't exceed. The image can be smaller in any dimension unless a side is less than 800 pixels.

Using Lightroom Export by selecting *resize to fit* as **Width & Height** makes image resizing automatic. Set **W to 2880** (width) and **H to 1920** (height). Select measurement as **Pixels.** Click the box **Don't Enlarge** and review the exported image. image Lightroom will not allow either dimension to be exceeded and will retain the original aspect ratio of your image. The exported image will automatically establish the largest image possible without enlarging and exceeding either dimension. Always review exported images for quality and pixel size.

## Lightroom export setting using Width & Height

If the exported image is too small to meet the minimum long edge of 800 pixels try allowing Lightroom to enlarge the image. Exported images too small is usually a result of over cropping an image. Images can be enlarged using Lightroom export. When enlarging an image always review quality by viewing the exported image. To enlarge an image select **Resize to Fit** as **Long Edge**. **Uncheck the Don't Enlarge** box. Start with the lowest pixel size of 800 and export. Review the image for quality. If the quality is acceptable try adjusting the enlargement by increments as 800, 1200, or 1400 pixels. Review the images an use the best acceptable image.