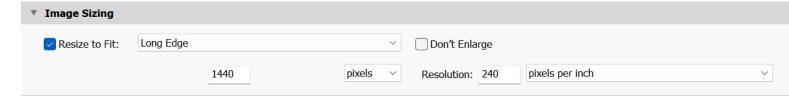

## Lightroom export setting using Width & Height

If the exported image is too small to meet the minimum long edge of 800 pixels try allowing Lightroom to enlarge the image. Exported images too small is usually a result of over cropping an image. Images can be enlarged using Lightroom export. When enlarging an image always review quality by viewing the exported image. To enlarge an image select **Resize to Fit** as **Long Edge**. **Uncheck the Don't Enlarge** box. Start with the lowest pixel size of 800 and export. Review the image for quality. If the quality is acceptable try adjusting the enlargement by increments as 800, 1200, or 1400 pixels. Review the images an use the best acceptable image.

## Lightroom export setting using Long Edge

**Note:** When exporting in Pixels the Resolution setting doesn't have an impact. Resolution only applies when specifying an exported image in inches or centimeters.

Alternatives to using *resize to fit* as **Width & Height** is to export using **Resize to Fit** as **Long Edge**. When exporting by Long Edge be sure to review the exported images dimensions to assure both size limitations are met. Think of the 2880 W X 1920 H as a frame and